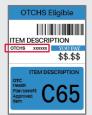

#### #1 In Store:

Visit your nearest CVS Pharmacy® store.

Find approved items through your plan's catalog.
Only the items in this catalog are available to order.

Look for the blue labels that contain the OTCH indicator and SKU number.