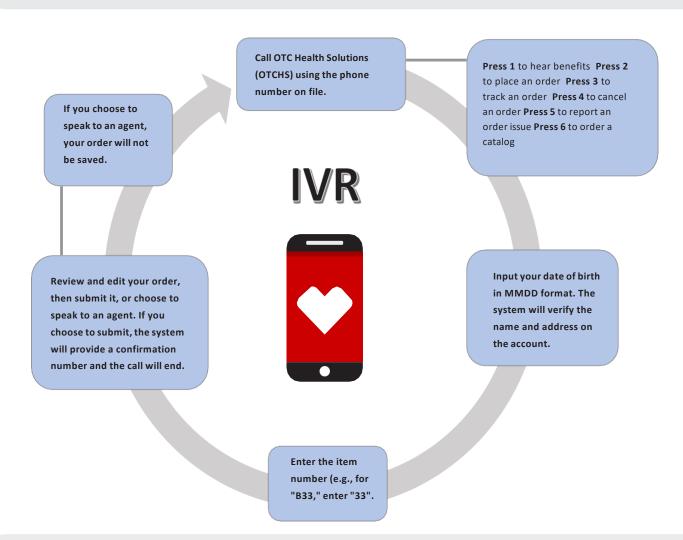

#### How to place an order through the Interactive Voice Response (IVR) system:

- Call using the phone number on file. The phone number on file is provided to OTCHS by your health plan. If you wish to use a different number to order, you can provide the alternative number to an OTCHS agent so it can be added to your account.
- Please enter the number of the item code. For example, if you want to order item "B33" you will enter "33" and wait for the system to repeat the item and ask if the selection is correct. Please let the system finish the prompt before you make your selection.
- Once the order is complete, you will have the choice to review and edit the items in the cart, submit
  the order, or speak to an agent. Should you choose to speak to an agent, your items will not be saved,
  and you will have to restart your order.