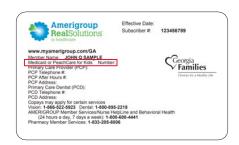

#### **Find Your Member ID**

You can find your member ID on your insurance card. Refer to the example card below.

#### 1. Where can I find my member ID number?

It can be found on the front of your health plan ID card. Refer to page 4 for instructions on how to locate it.