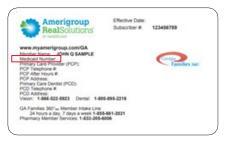

#### **Find Your Member ID**

You can find your member ID on your insurance card. Refer to the example card below.

#### 1. Where can I find my member ID number?

It can be found on the front of your health plan ID card. Refer to page 4 for instructions on how to locate it.