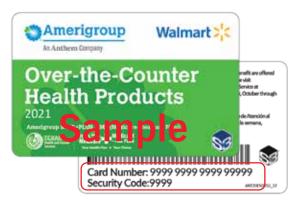

pp Store

2. At checkout, enter the **17-digit number** and **4-digit security code** from your OTC account card in the Gift Card field.

**Tip**: Your benefit only covers approved items. You can enter an additional form of payment to cover other items.

#### By phone

- 1. After selecting your items, call **1-866-413-2582** (TTY: **711**) and have the product name(s) and item ID(s) handy.
- 2. Use your **17-digit number**, **4-digit security code**, and shipping address to complete your order.

#### **In-store**

- Go to the Store Finder on www.healthybenefitsplus.com/AmerigroupMMPOTC to find a Walmart near you.
- 2. Visit a Walmart to purchase the items you need and scan your card or app at checkout. You can use the Healthy Benefits Plus mobile app at the store to scan an item to check if it qualifies.