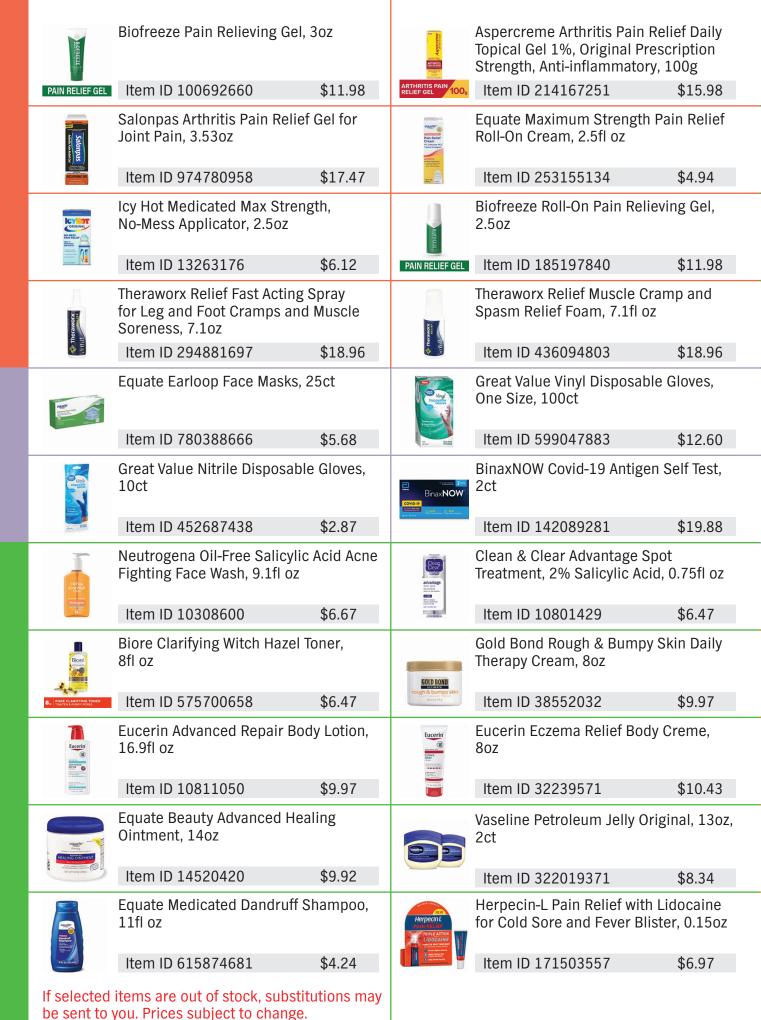

Afrin No Drip 12hr Nasal Decongestant Pump Mist. Original, 15mL (2pk)

Item ID 329937194

Item ID 718104123

\$3.46

\$8.44

Item ID 714749714 \$12.88

Primatene MIST Epinephrine Oral Inhalation Aerosol, 160 sprays

Item ID 493346567

\$27.98

Equate Vapor Inhaler, Menthol

Ayr

Ayr Saline Nasal Gel No-Drip Sinus Spray, 0.75fl oz

Item ID 46120394

\$6.99

Vicks Sinex Saline Nasal Spray Daily Decongestant, 5.0fl oz

**Equate Fast-Acting Nasal Spray** Solution, 1fl oz

Item ID 10325040 \$2.82

Equate Allergy Relief Loratadine Antihistamine Tablets, 10mg, 150ct (2pk)

Equate Citirizine Allergy Relief Tablets, 10mg, 90ct

Item ID 20629925

Equate Allergy Fexofenadine HCL, 30ct (2pk)

Equate Fluticasone Non-Drowsy Allergy

Item ID 571480286

\$19.97

Relief Nasal Spray, 50mcg, 0.34oz

Item ID 181987706

Item ID 10898797

\$7.48

\$17.46

Equate Allergy Relief Tablets, 25mg, 100ct

Equate ChlorTabs Tablets, 4mg, 100ct

Item ID 379523462

Item ID 14053323 \$2.96

Clorox Cushioned White Bathtub Mat, 21" x 21"

Clorox Cushioned Bathtub Mat, White, 17" x 36"