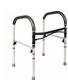

Item ID 156248912 \$9.96

Duck Adhesive Bathtub Treads, White, 8.75" x 0.75", 18ct

Equate Bath Chair and Shower Seat with Back

Equate Bed and Bath Grip Bar Bathtub and Shower Handle, 11.5"

Equate Mommy's Helper Grab Bar, 16.5"

Item ID 355262006 \$11.88

Item ID 560666006 \$14.88

Waterpik 6-Mode Powerpulse Therapeutic Massage Showerhead, Chrome

\$3.97

Equate Raised Toilet Seat with Handles, White

Item ID 14179132

Item ID 14179130

\$39.98