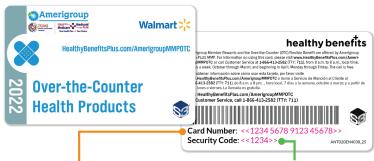

#### Download the app, and you can:

- Check your card balance.
- Review recent orders.
- Get a digital copy of your card.
- Scan an item to see if it is an eligible OTC item.
- Order a new card or catalog.