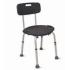

Item ID 156248912 \$9.96

Duck Adhesive Bathtub Treads, White, 8.75" x 0.75", 18ct

Equate Bath Chair and Shower Seat with Back

Equate Bed and Bath Grip Bar Bathtub and Shower Handle, 11.5"

Equate Mommy's Helper Grab Bar, 16.5"

Item ID 355262006 \$11.88

Item ID 560666006 \$14.88

Waterpik 6-Mode Powerpulse Therapeutic Massage Showerhead, Chrome

\$3.97

Equate Raised Toilet Seat with Handles, White

Item ID 14179132

Item ID 14179130

\$39.98